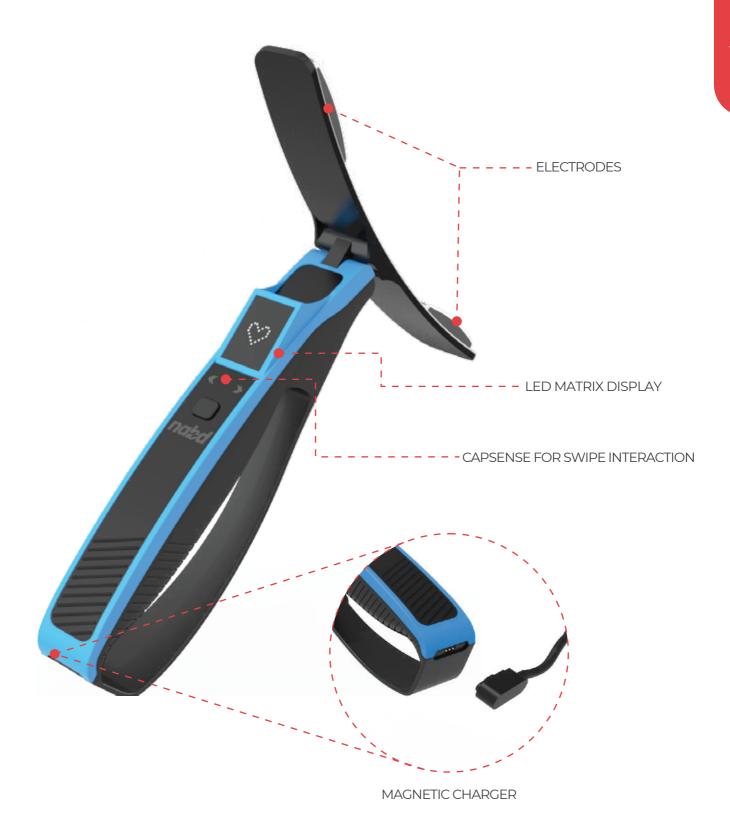

#### 2.2 FORM & DIMENSIONS

#### DEVICE SCREEN DIMENSION

#### MAGNETIC CHARGER

The mechanism features a magnetic charging port on the device itself to charge it. Estimated charging time is 2.5 hrs.