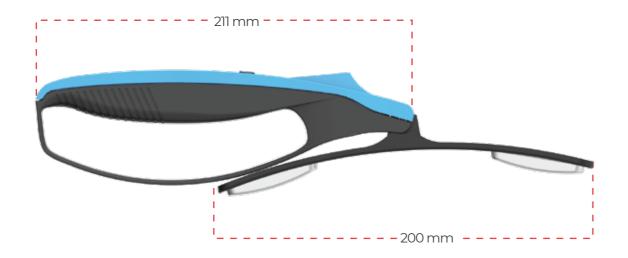

POWERED BY St Ducere

## Equine Heart Rate Monitor



3X FASTER



MEDICAL GRADE ACCURACY



CONNECTED VIA BLUETOOTH®



www.ducere.io/nabd



# Optimize your horse's performance & improve training efficiency.

PRODUCT SPECIFICATIONS

I SYSTEM COMPONENTS
II THE EQUINE HRM
III MOBILE APP

## THE EQUINE HRM (LITE)

An accurate heart rate monitor specially designed for horses. Optimize and keep track of your horse's performance with this wireless digital tracker in minimal contact time.



## THE EQUINE HRM

#### 2.1 WHAT'S IN THE BOX



#### 2.2 FORM & DIMENSIONS





#### DEVICE SCREEN DIMENSION



#### 2.3 CHARGING

#### MAGNETIC CHARGER

The mechanism features a magnetic charging port on the device itself to charge it. Estimated charging time is 2.5 hrs.



#### 2.4 MATERIALS & COLORS

DEVICE

**ELECTRODE** 

MATERIAL: Aluminium **EXISTING COLORS:** 



DEVICE

ARM

MATERIAL: ABS Plastic,

TPU

**EXISTING COLORS:** 



DEVICE **HANDLE** 

MATERIAL:

Silicon Grip Coating ABS Plastic, TPU EXISTING COLORS:



AVAILABLE IN 4 COLORS



#### 2.5 ELECTRONICS SPECIFICATIONS

Bluetooth: Classic Bluetooth & BLE

Battery. Lithium Polymer Rechargeable

Charging: Magnetic charger

Battery Life: Up to 10 days on a single charge

## THE MOBILE APPLICATION

#### MOBILE APP MAIN FEATURES

- > Connect and Sync Nabd Device Logs
- > View & Edit Device Settings
- > Rem