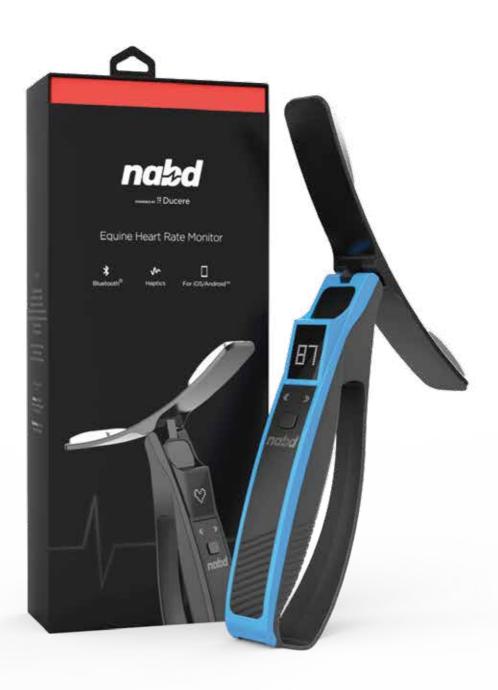

POWERED BY St Ducere

## Equine Heart Rate Monitor

3X FASTER

MEDICAL GRADE ACCURACY

CONNECTED VIA BLUETOOTH®

www.ducere.io/nabd

## THE EQUINE HRM (LITE)

An accurate heart rate monitor specially designed for horses. Optimize and keep track of your horse's performance with this wireless digital tracker in minimal contact time.