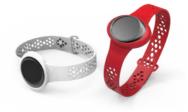

#### 2.4 MATERIALS & COLORS

DEVICE

**ELECTRODE** 

MATERIAL: Aluminium **EXISTING COLORS:** 

DEVICE

ARM

MATERIAL: ABS Plastic,

TPU

**EXISTING COLORS:** 

DEVICE **HANDLE** 

MATERIAL:

Silicon Grip Coating ABS Plastic, TPU EXISTING COLORS:

AVAILABLE IN 4 COLORS