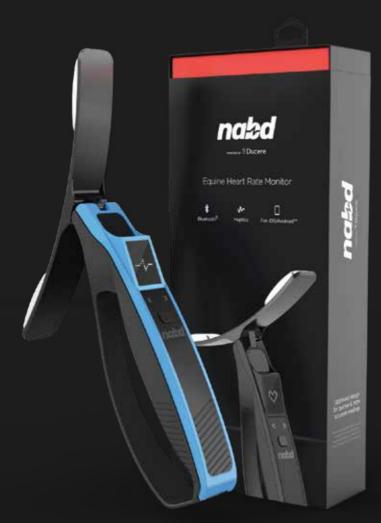

POWERED BY St Ducere

## Equine Heart Rate Monitor

3X FASTER

MEDICAL GRADE ACCURACY

CONNECTED VIA BLUETOOTH®

www.ducere.io/nabd

## THE EQUINE HRM (LITE)

An accurate heart rate monitor specially designed for horses. Optimize and keep track of your horse's performance with this wireless digital tracker in minimal contact time.