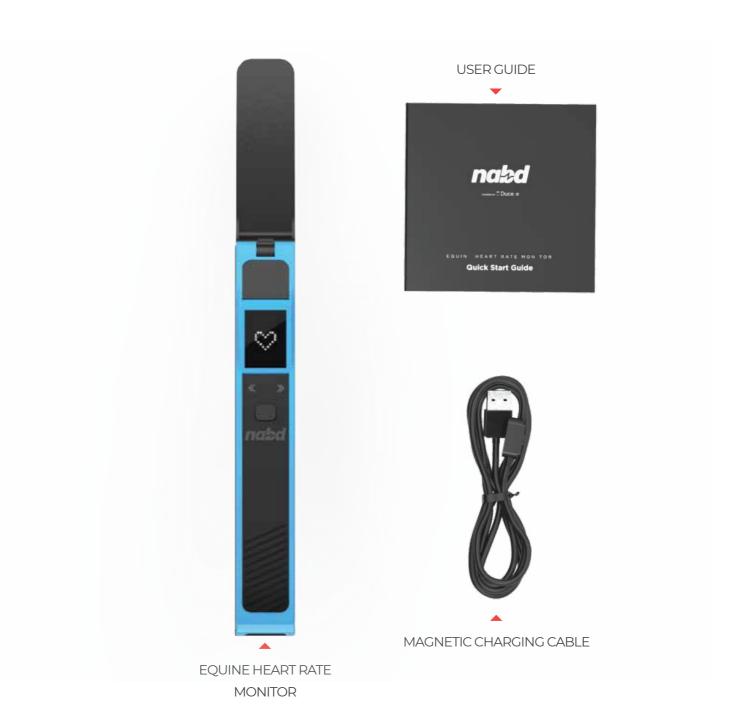

#### 2.1 WHAT'S IN THE BOX

#### MAGNETIC CHARGER

The mechanism features a magnetic charging port on the device itself to charge it. Estimated charging time is 2.5 hrs.