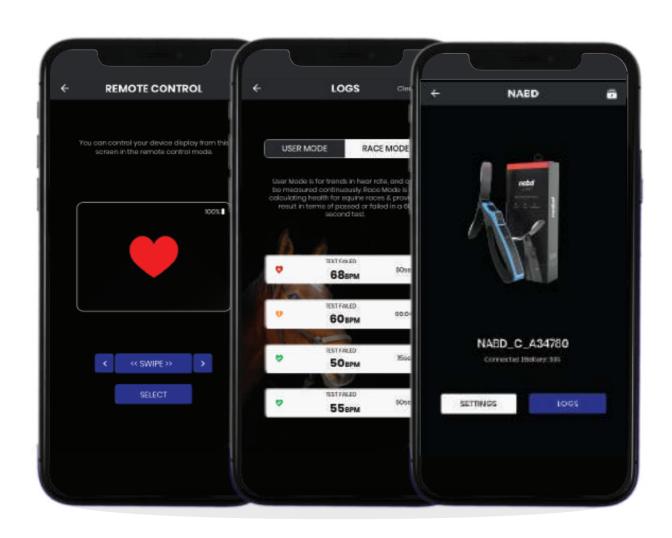

## THE MOBILE APPLICATION

#### MOBILE APP MAIN FEATURES

- > Connect and Sync Nabd Device Logs
- > View & Edit Device Settings
- > Remote Control the Device
- > Mirror the Device Screen on the Mobile App