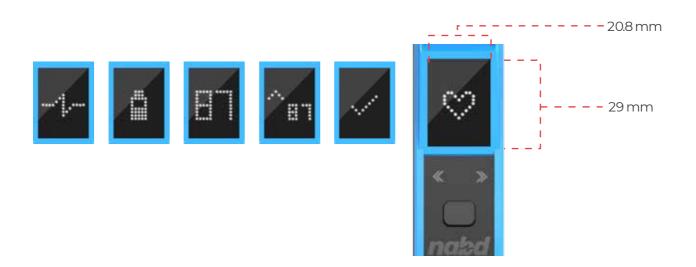

POWERED BY St Ducere

## Equine Heart Rate Monitor



3X FASTER



MEDICAL GRADE ACCURACY



CONNECTED VIA BLUETOOTH®



www.ducere.io/nabd



# Optimize your horse's performance & improve training efficiency.

PRODUCT SPECIFICATIONS

I SYSTEM COMPONENTS
II THE EQUINE HRM
III MOBILE APP

## THE EQUINE HRM (LITE)

An accurate heart rate monitor specially designed for horses. Optimize and keep track of your horse's performance with this wireless digital tracker in minimal contact time.



## THE EQUINE HRM

#### 2.1 WHAT'S IN THE BOX



#### 2.2 FORM & DIMENSIONS





#### DEVICE SCREEN DIMENSION



#### 2.3 CHARGING

#### MAGNETIC CHARGER

The mechanism features a magnetic charging port on the device itself to charge it. Estimated charging time is 2.5 hrs.



#### 2.4 MATERIALS & COLORS

DEVICE

**ELECTRODE** 

MATERIAL: Aluminium **EXISTING COLORS:** 



DEVICE

ARM

MATERIAL: ABS Plastic,

TPU

**EXISTING COLORS:** 



DEVICE **HANDLE** 

MATERIAL:

Silicon Grip Coating ABS Plastic, TPU EXISTING COLORS:



AVAILABLE IN 4 COLORS



#### 2.5 ELECTRONICS SPECIFICATIONS

Bluetooth: Classic Bluetooth & BLE

Battery. Lithium Polymer Rechargeable

Charging: Magnetic charger

Battery Life: Up to 10 days on a single charge

## THE MOBILE APPLICATION

#### MOBILE APP MAIN FEATURES

- > Connect and Sync Nabd Device Logs
- > View & Edit Device Settings
- > Remote Control the Device
- > Mirro