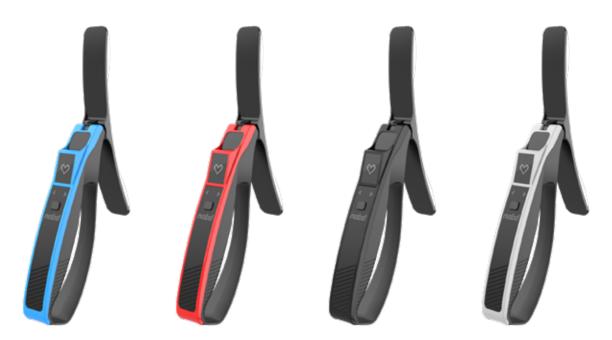

#### 2.4 MATERIALS & COLORS

DEVICE

**ELECTRODE** 

MATERIAL: Aluminium **EXISTING COLORS:** 

DEVICE

ARM

MATERIAL: ABS Plastic,

TPU

**EXISTING COLORS:** 

DEVICE **HANDLE** 

MATERIAL:

Silicon Grip Coating ABS Plastic, TPU EXISTING COLORS:

AVAILABLE IN 4 COLORS