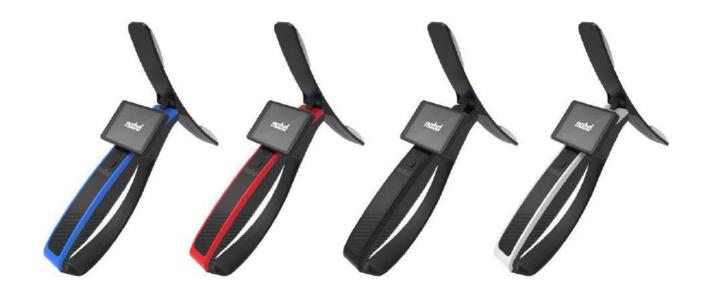

#### 2.4 MATERIAL & COLORS

DEVICE MATERIAL: EXIS

**EXISTING COLORS:** 

DEVICE MATERIAL:

ARM ABS Plastic,

TPU

**EXISTING COLORS:** 

DEVICE

HANDLE

MATERIAL: Silicon Grip Coating ABS Plastic, TPU **EXISTING COLORS:** 

AVAILABLE IN 4 COLORS