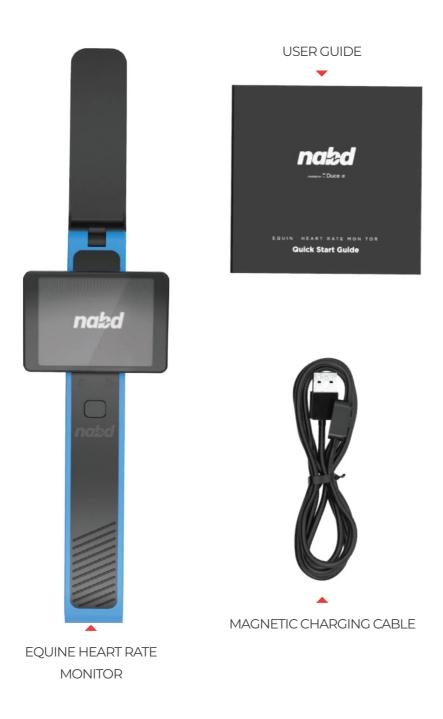

POWERED BY SE Ducere

# Equine heart rate monitor



3X FASTER



MEDICAL GRADE ACCURACY



CONNECTED VIA BLUETOOTH®



www.ducere.io/nabd



# Optimize your horse's performance & improve training efficiency.

PRODUCT SPECIFICATIONS

I SYSTEM COMPONENTS
II THE EQUINE HRM
III MOBILE APP

# THE EQUINE HRM

An accurate heart rate monitor specially designed for horses. Optimize and keep track of your horse's performance with this wireless digital tracker in minimal contact time.



# **THE EQUINE HRM**

#### 2.1 WHAT'S IN THE BOX



#### 2.2 FORM & DIMENSIONS





#### DEVICE SCREEN DIMENSION



#### 2.3 CHARGING

#### MAGNETIC CHARGER

The mechanism features a magnetic charging port on the device itself to charge it. Estimated charging time is **2.5 hrs.** 



#### 2.4 MATERIAL & COLORS

DEVICE MATERIAL: EXIS

**EXISTING COLORS:** 

DEVICE MATERIAL:

ARM ABS Plastic,

TPU

**EXISTING COLORS:** 

DEVICE

HANDLE

MATERIAL: Silicon Grip Coating ABS Plastic, TPU **EXISTING COLORS:** 



AVAILABLE IN 4 COLORS



#### 2.5 ELECTRONICS SPECIFICATIONS

Bluetooth: Classic Bluetooth & BLE Battery:

Rechargeable (2600 mAh) Charging: Magnetic charger

Battery Life: Lasts 30 days on a single charge

# THE MOBILE APPLICATION

#### MOBILE APP MAIN FEATURES

- > Connect and Sync Nabd Device Logs
- > View & Edit Device Settings
- >