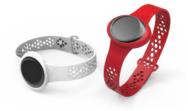

# THE EQUINE HRM

An accurate heart rate monitor specially designed for horses. Optimize and keep track of your horse's performance with this wireless digital tracker in minimal contact time.

#### 2.1 WHAT'S IN THE BOX

#### 2.2 FORM & DIMENSIONS