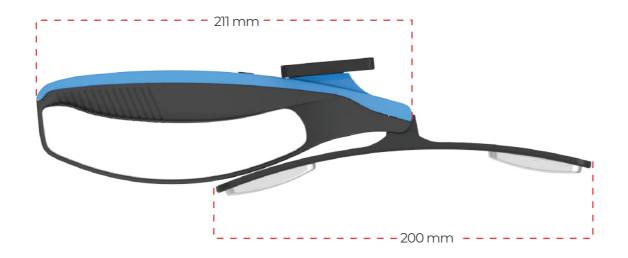

POWERED BY SE Ducere

# Equine heart rate monitor



3X FASTER



MEDICAL GRADE ACCURACY



CONNECTED VIA BLUETOOTH®



www.ducere.io/nabd



# Optimize your horse's performance & improve training efficiency.

PRODUCT SPECIFICATIONS

I SYSTEM COMPONENTS
II THE EQUINE HRM
III MOBILE APP

# THE EQUINE HRM

An accurate heart rate monitor specially designed for horses. Optimize and keep track of your horse's performance with this wireless digital tracker in minimal contact time.



# **THE EQUINE HRM**

#### 2.1 WHAT'S IN THE BOX



#### 2.2 FORM & DIMENSIONS





#### DEVICE SCREEN DIMENSION



#### 2.3 CHARGING

#### MAGNETIC CHARGER

The mechanism features a magnetic charging port on the device itself to charge it. Estimated charging time is **2.5 hrs.** 



#### 2.4 MATERIAL & COLORS

DEVICE MATERIAL: EXIS

**EXISTING COLORS:** 

DEVICE MATERIAL:

ARM ABS Plastic,

TPU

**EXISTING COLORS:** 

DEVICE

HANDLE

MATERIAL: Silicon Grip Coating ABS Plastic, TPU **EXISTING COLORS:** 



AVAILABLE IN 4 COLORS



#### 2.5 ELECTRONICS SPECIFICATIONS

Bluetooth: Classic Bluetooth & BLE Battery:

Rechargeable (2600 mAh) Charging: Magnetic charger

Battery Life: Lasts 30 days on a single charge

# THE MOBILE APPLICATION

#### MOBILE APP MAIN FEATURES

- > Connect and Sync Nabd Device Logs
- > View & Edit Device Settings
- > Remote control the device
- > Mi