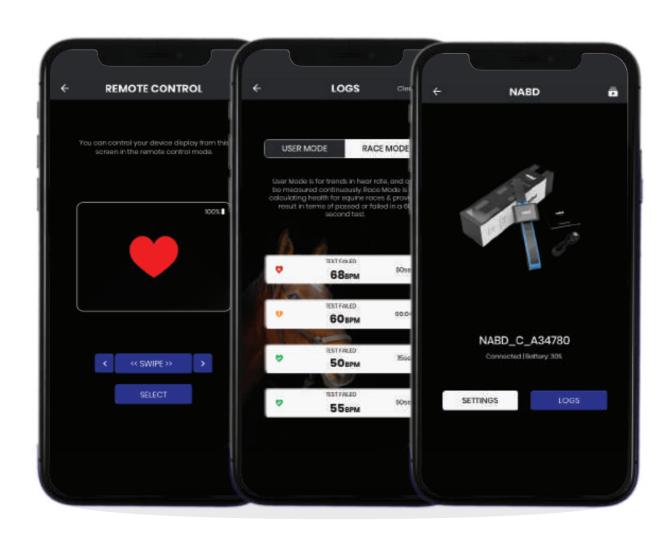

# THE MOBILE APPLICATION

#### MOBILE APP MAIN FEATURES

- > Connect and Sync Nabd Device Logs
- > View & Edit Device Settings
- > Remote control the device
- > Mirror the device screen on the mobile app