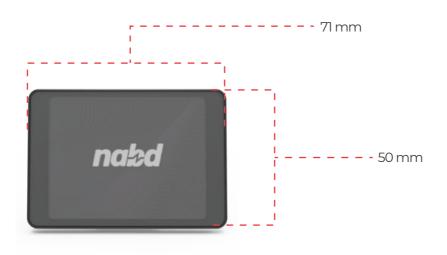

POWERED BY SE Ducere

# Equine heart rate monitor



3X FASTER



MEDICAL GRADE ACCURACY



CONNECTED VIA BLUETOOTH®



www.ducere.io/nabd



# Optimize your horse's performance & improve training efficiency.

PRODUCT SPECIFICATIONS

I SYSTEM COMPONENTS
II THE EQUINE HRM
III MOBILE APP

# THE EQUINE HRM

An accurate heart rate monitor specially designed for horses. Optimize and keep track of your horse's performance with this wireless digital tracker in minimal contact time.



# **THE EQUINE HRM**

#### 2.1 WHAT'S IN THE BOX



#### 2.2 FORM & DIMENSIONS





#### DEVICE SCREEN DIMENSION



#### 2.3 CHARGING

#### MAGNETIC CHARGER

The mechanism features a magnetic charging port on the device itself to charge it. Estimated charging time is **2.5 hrs.** 



#### 2.4 MATERIAL & COLORS

DEVICE MATERIAL: EXIS

**EXISTING COLORS:** 

DEVICE MATERIAL:

ARM ABS Plastic,

TPU

**EXISTING COLORS:** 

DEVICE

HANDLE

MATERIAL: Silicon Grip Coating ABS Plastic, TPU **EXISTING COLORS:** 



AVAILABLE IN 4 COLORS



#### 2.5 ELECTRONICS SPECIFICATIONS

Bluetooth: Classic Bluetooth & BLE Battery:

Rechargeable (2600 mAh) Charging: Magnetic charger

Battery Life: Lasts 30 days on a single charge

# THE MOBILE APPLICATION

#### MOBILE APP MAIN FEATURES

- > Connect and Sync Nabd Device Logs
- > View & Edit Device Settings
- > Remote control the device
- > Mirror the device screen on the mo