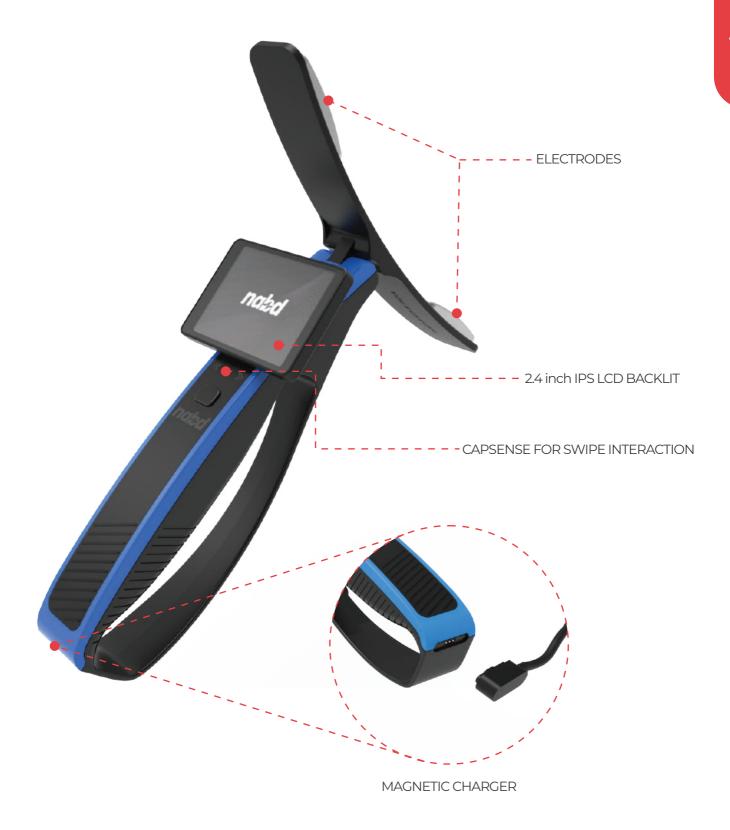

# THE EQUINE HRM

An accurate heart rate monitor specially designed for horses. Optimize and keep track of your horse's performance with this wireless digital tracker in minimal contact time.

#### 2.1 WHAT'S IN THE BOX

#### 2.2 FORM & DIMENSIONS

#### DEVICE SCREEN DIMENSION

#### 2.3 CHARGING

#### MAGNETIC CHARGER

The mechanism features a magnetic charging port on the device itself to charge it. Estimated charging time is **2.5 hrs.** 

#### 2.5 ELECTRONICS SPECIFICATIONS

Bluetooth: Classic Bluetooth & BLE Battery:

Rechargeable (2600 mAh) Charging: Magnetic charger

Battery Life: Lasts 30 days on a single charge