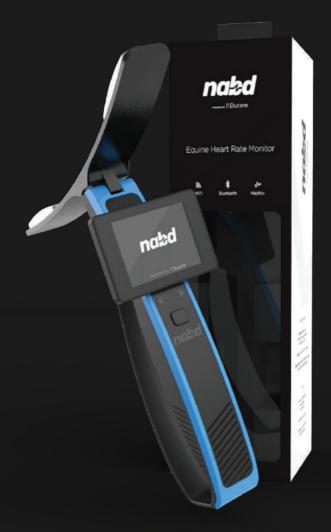

# THE EQUINE HRM

An accurate heart rate monitor specially designed for horses. Optimize and keep track of your horse's performance with this wireless digital tracker in minimal contact time.

#### 2.2 FORM & DIMENSIONS

#### DEVICE SCREEN DIMENSION